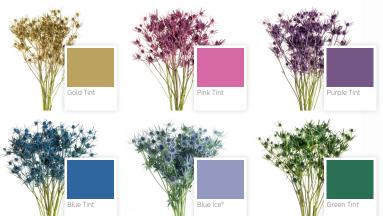

IEW**

| HIGHLIGHT              |                           |  |
|------------------------|---------------------------|--|
| Colors*                |                           |  |
| Vase Life              | 14+ Days                  |  |
| Bloom Size             | Medium to Large           |  |
| Bunch Size             | 5 Stems / Bunch           |  |
| Grades Available       | SEL, XTR, SPX             |  |
| Consumer Bunch Sizes** | 2 Stems, 3 Stems, 4 Stems |  |
| *^                     | tl l - · · ·              |  |

<sup>\*</sup>Available in natural and tinted colors.

## **BOX PACKING SPECS**

| GRADE      | OPTIMAL PACK   |
|------------|----------------|
| SPX (80cm) | H x 12 Bunches |
| XTR (70cm) | Q x 12 Bunches |
| SEL (60cm) | Q x 12 Bunches |

## **VARIETY AVAILABILITY**







<sup>\*\*</sup>Please contact your Account Executive for pricing and availability.