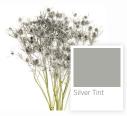

W**

| HIGHLIGHT              |                           |  |
|------------------------|---------------------------|--|
| Colors*                |                           |  |
| Vase Life              | 14+ Days                  |  |
| Bloom Size             | Medium to Large           |  |
| Bunch Size             | 5 Stems / Bunch           |  |
| Grades Available       | SEL, XTR, SPX             |  |
| Consumer Bunch Sizes** | 2 Stems, 3 Stems, 4 Stems |  |
| *^                     | tl l - · · ·              |  |

<sup>\*</sup>Available in natural and tinted colors.

## **BOX PACKING SPECS**

| GRADE      | OPTIMAL PACK   |
|------------|----------------|
| SPX (80cm) | H x 12 Bunches |
| XTR (70cm) | Q x 12 Bunches |
| SEL (60cm) | Q x 12 Bunches |

## **VARIETY AVAILABILITY**







<sup>\*\*</sup>Please contact your Account Executive for pricing and availability.