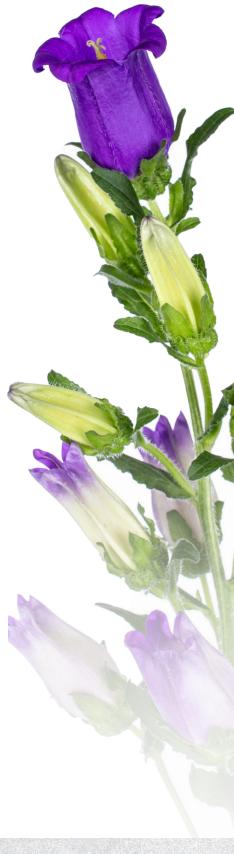

## CAMPANULA COLLECTION

With their distinctive form, Campanula's bell-shaped blooms offer color and strong vertical interest.