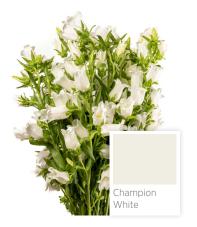

## CAMPANULA COLLECTION

With their distinctive form, Campanula's bell-shaped blooms offer color and strong vertical interest.

## **VARIETY AVAILABILITY**