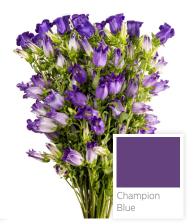

## CAMPANULA COLLECTION

With their distinctive form, Campanula's bell-shaped blooms offer color and strong vertical interest.

## **VARIETY AVAILABILITY**